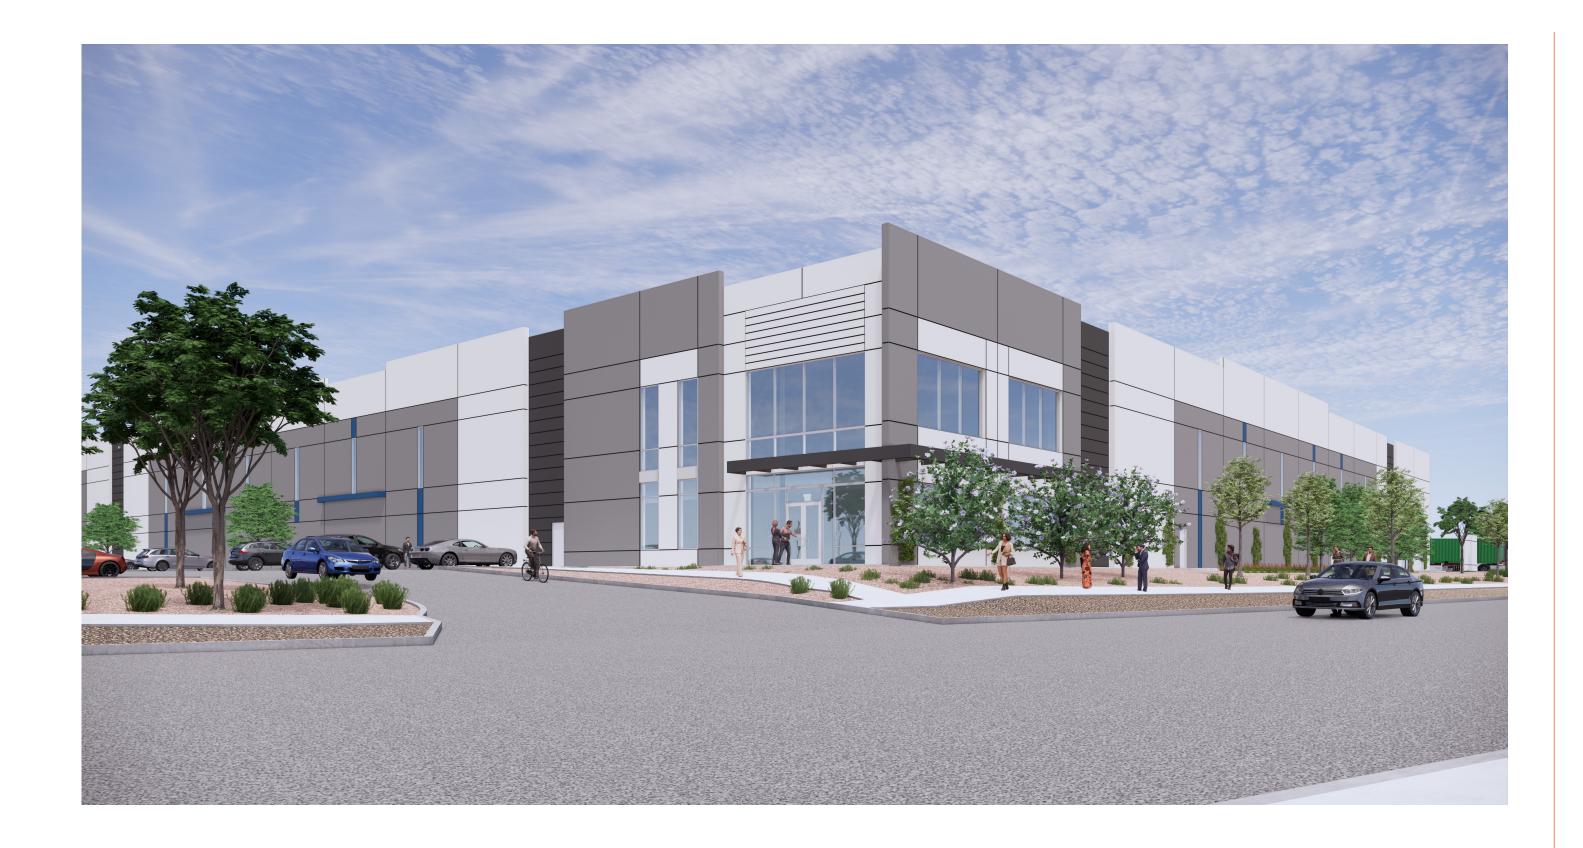

WARE MALCOMB 10.03.2022

SOUTH EXTERIOR ELEVATION - SCALE: 1" = 50' 0"

EAST EXTERIOR ELEVATION - SCALE: 1" = 50' 0"

WEST EXTERIOR ELEVATION - SCALE: 1" = 50' 0"

This conceptual design is based upon a preliminary review of entitlement requirements and on unverified and possibly incomplete site and/or building information, and is intended merely to assist in exploring how the project might be developed. Signage shown is for illustrative purposes only and does not necessarily reflect municipal code compliance. All colors shown are for representative purposes only. Refer to material samples for actual color verification.

EXTERIOR ELEVATIONS

NORTH EXTERIOR ELEVATION - SCALE: 1" = 50' 0"

SCREEN WALL ELEVATION - SCALE: 1" = 50' 0"

This conceptual design is based upon a preliminary review of entitlement requirements and on unverified and possibly incomplete site and/or building information, and is intended merely to assist in exploring how the project might be developed. Signage shown is for illustrative purposes only and does not necessarily reflect municipal code compliance. All colors shown are for representative purposes only. Refer to material samples for actual color verification.

EXTERIOR ELEVATIONS