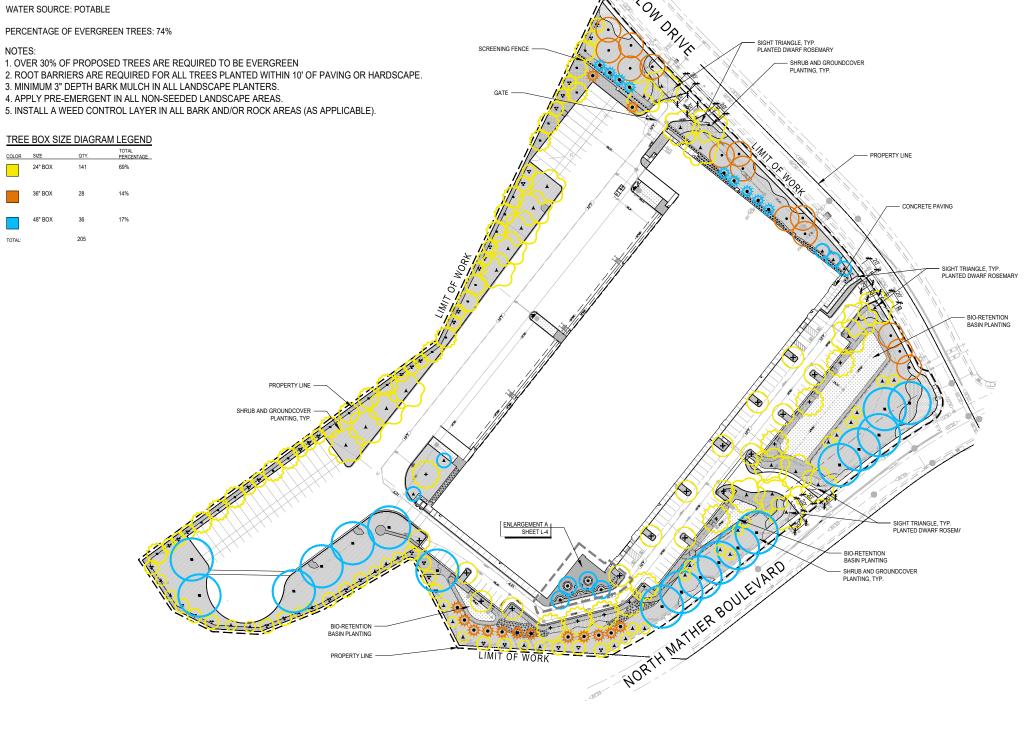

ENHANCED LANDSCAPE SCREENING @N.MATHER & BEAR HOLLOW

LOGISTIC CENTER AT RANCHO CORDOVA RANCHO CORDOVA, CA- SNR21-0064-00 SCALE: NTS

SITE PHOTOMETRICS

LOGISTIC CENTER AT RANCHO CORDOVA RANCHO CORDOVA, CA- SNR21-0064-00 SCALE: NTS