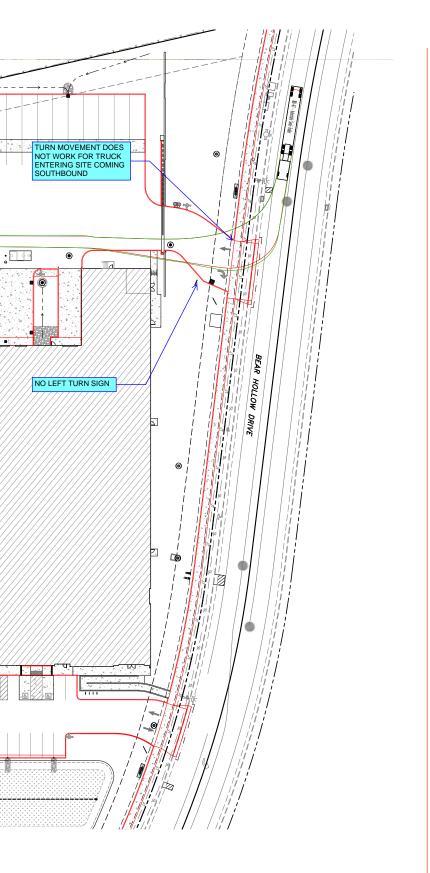

# TRUCK TURN MOVEMENT - SOUTHBOUND INGRESS

UCK TURNING DIAGRAMS - BEAR HOLLOW TRUCK COURT ENTRANCE

200 - S.

LOGISTIC CENTER AT RANCHO CORDOVA RANCHO CORDOVA, CA- SNR21-0064-00

WARE MALCOMB