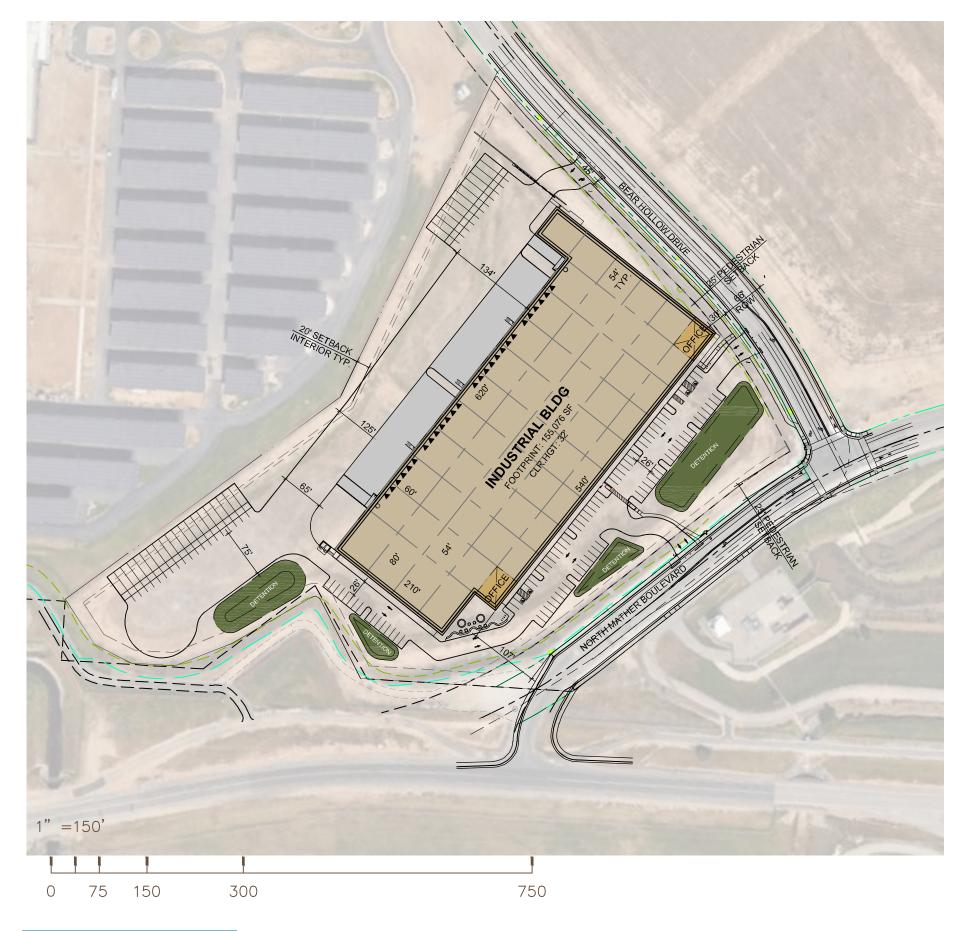

CONCEPTUAL SITE PLAN

LOGISTIC CENTER AT RANCHO CORDOVA RANCHO CORDOVA, CA- SNR21-0064-00

|           |            | DEVELOPMENT STANDARDS:                                                                                                                                                    |                                                                                                                                                                                                                                                                                                                                                                                                                                                                                                                                                                                                                                                                                                                                                                                                                                                                                                                                                                                                                                                                                                                                                                                                                                                                                                                                                                                                                                                                                                                                                                                                                                                                                                                                                                                                                                                                                                                                                                                                                                                                                                                                                                                                                                                                                                                                                                                                                                                                                                                |  |  |  |
|-----------|------------|---------------------------------------------------------------------------------------------------------------------------------------------------------------------------|----------------------------------------------------------------------------------------------------------------------------------------------------------------------------------------------------------------------------------------------------------------------------------------------------------------------------------------------------------------------------------------------------------------------------------------------------------------------------------------------------------------------------------------------------------------------------------------------------------------------------------------------------------------------------------------------------------------------------------------------------------------------------------------------------------------------------------------------------------------------------------------------------------------------------------------------------------------------------------------------------------------------------------------------------------------------------------------------------------------------------------------------------------------------------------------------------------------------------------------------------------------------------------------------------------------------------------------------------------------------------------------------------------------------------------------------------------------------------------------------------------------------------------------------------------------------------------------------------------------------------------------------------------------------------------------------------------------------------------------------------------------------------------------------------------------------------------------------------------------------------------------------------------------------------------------------------------------------------------------------------------------------------------------------------------------------------------------------------------------------------------------------------------------------------------------------------------------------------------------------------------------------------------------------------------------------------------------------------------------------------------------------------------------------------------------------------------------------------------------------------------------|--|--|--|
|           |            | ZONING:                                                                                                                                                                   | BP(ZSPA)                                                                                                                                                                                                                                                                                                                                                                                                                                                                                                                                                                                                                                                                                                                                                                                                                                                                                                                                                                                                                                                                                                                                                                                                                                                                                                                                                                                                                                                                                                                                                                                                                                                                                                                                                                                                                                                                                                                                                                                                                                                                                                                                                                                                                                                                                                                                                                                                                                                                                                       |  |  |  |
|           |            |                                                                                                                                                                           |                                                                                                                                                                                                                                                                                                                                                                                                                                                                                                                                                                                                                                                                                                                                                                                                                                                                                                                                                                                                                                                                                                                                                                                                                                                                                                                                                                                                                                                                                                                                                                                                                                                                                                                                                                                                                                                                                                                                                                                                                                                                                                                                                                                                                                                                                                                                                                                                                                                                                                                |  |  |  |
|           | 469,364 SF | MAX. BLDG. HT.:                                                                                                                                                           | 40 FT                                                                                                                                                                                                                                                                                                                                                                                                                                                                                                                                                                                                                                                                                                                                                                                                                                                                                                                                                                                                                                                                                                                                                                                                                                                                                                                                                                                                                                                                                                                                                                                                                                                                                                                                                                                                                                                                                                                                                                                                                                                                                                                                                                                                                                                                                                                                                                                                                                                                                                          |  |  |  |
| @ 10%     | 9.75 AC    | FRONT:                                                                                                                                                                    | 25 FT                                                                                                                                                                                                                                                                                                                                                                                                                                                                                                                                                                                                                                                                                                                                                                                                                                                                                                                                                                                                                                                                                                                                                                                                                                                                                                                                                                                                                                                                                                                                                                                                                                                                                                                                                                                                                                                                                                                                                                                                                                                                                                                                                                                                                                                                                                                                                                                                                                                                                                          |  |  |  |
|           | 155,076 SF |                                                                                                                                                                           | 20 FT                                                                                                                                                                                                                                                                                                                                                                                                                                                                                                                                                                                                                                                                                                                                                                                                                                                                                                                                                                                                                                                                                                                                                                                                                                                                                                                                                                                                                                                                                                                                                                                                                                                                                                                                                                                                                                                                                                                                                                                                                                                                                                                                                                                                                                                                                                                                                                                                                                                                                                          |  |  |  |
|           |            | REAR:                                                                                                                                                                     | 25 FT                                                                                                                                                                                                                                                                                                                                                                                                                                                                                                                                                                                                                                                                                                                                                                                                                                                                                                                                                                                                                                                                                                                                                                                                                                                                                                                                                                                                                                                                                                                                                                                                                                                                                                                                                                                                                                                                                                                                                                                                                                                                                                                                                                                                                                                                                                                                                                                                                                                                                                          |  |  |  |
|           | 147,322 SF |                                                                                                                                                                           |                                                                                                                                                                                                                                                                                                                                                                                                                                                                                                                                                                                                                                                                                                                                                                                                                                                                                                                                                                                                                                                                                                                                                                                                                                                                                                                                                                                                                                                                                                                                                                                                                                                                                                                                                                                                                                                                                                                                                                                                                                                                                                                                                                                                                                                                                                                                                                                                                                                                                                                |  |  |  |
| @ 5%      | 7,754 SF   |                                                                                                                                                                           |                                                                                                                                                                                                                                                                                                                                                                                                                                                                                                                                                                                                                                                                                                                                                                                                                                                                                                                                                                                                                                                                                                                                                                                                                                                                                                                                                                                                                                                                                                                                                                                                                                                                                                                                                                                                                                                                                                                                                                                                                                                                                                                                                                                                                                                                                                                                                                                                                                                                                                                |  |  |  |
|           |            | FRONT:                                                                                                                                                                    | 10 FT                                                                                                                                                                                                                                                                                                                                                                                                                                                                                                                                                                                                                                                                                                                                                                                                                                                                                                                                                                                                                                                                                                                                                                                                                                                                                                                                                                                                                                                                                                                                                                                                                                                                                                                                                                                                                                                                                                                                                                                                                                                                                                                                                                                                                                                                                                                                                                                                                                                                                                          |  |  |  |
|           |            |                                                                                                                                                                           |                                                                                                                                                                                                                                                                                                                                                                                                                                                                                                                                                                                                                                                                                                                                                                                                                                                                                                                                                                                                                                                                                                                                                                                                                                                                                                                                                                                                                                                                                                                                                                                                                                                                                                                                                                                                                                                                                                                                                                                                                                                                                                                                                                                                                                                                                                                                                                                                                                                                                                                |  |  |  |
|           | 37%        | LANDSCAPE REQ.:                                                                                                                                                           | 2                                                                                                                                                                                                                                                                                                                                                                                                                                                                                                                                                                                                                                                                                                                                                                                                                                                                                                                                                                                                                                                                                                                                                                                                                                                                                                                                                                                                                                                                                                                                                                                                                                                                                                                                                                                                                                                                                                                                                                                                                                                                                                                                                                                                                                                                                                                                                                                                                                                                                                              |  |  |  |
|           |            |                                                                                                                                                                           |                                                                                                                                                                                                                                                                                                                                                                                                                                                                                                                                                                                                                                                                                                                                                                                                                                                                                                                                                                                                                                                                                                                                                                                                                                                                                                                                                                                                                                                                                                                                                                                                                                                                                                                                                                                                                                                                                                                                                                                                                                                                                                                                                                                                                                                                                                                                                                                                                                                                                                                |  |  |  |
|           |            |                                                                                                                                                                           | :                                                                                                                                                                                                                                                                                                                                                                                                                                                                                                                                                                                                                                                                                                                                                                                                                                                                                                                                                                                                                                                                                                                                                                                                                                                                                                                                                                                                                                                                                                                                                                                                                                                                                                                                                                                                                                                                                                                                                                                                                                                                                                                                                                                                                                                                                                                                                                                                                                                                                                              |  |  |  |
| 3/1000 SF |            | JIANDAND.                                                                                                                                                                 | 9X19                                                                                                                                                                                                                                                                                                                                                                                                                                                                                                                                                                                                                                                                                                                                                                                                                                                                                                                                                                                                                                                                                                                                                                                                                                                                                                                                                                                                                                                                                                                                                                                                                                                                                                                                                                                                                                                                                                                                                                                                                                                                                                                                                                                                                                                                                                                                                                                                                                                                                                           |  |  |  |
|           | 97 STALLS  | COMPACT:                                                                                                                                                                  | 8X16                                                                                                                                                                                                                                                                                                                                                                                                                                                                                                                                                                                                                                                                                                                                                                                                                                                                                                                                                                                                                                                                                                                                                                                                                                                                                                                                                                                                                                                                                                                                                                                                                                                                                                                                                                                                                                                                                                                                                                                                                                                                                                                                                                                                                                                                                                                                                                                                                                                                                                           |  |  |  |
|           |            | COMPACT %:                                                                                                                                                                | 25%                                                                                                                                                                                                                                                                                                                                                                                                                                                                                                                                                                                                                                                                                                                                                                                                                                                                                                                                                                                                                                                                                                                                                                                                                                                                                                                                                                                                                                                                                                                                                                                                                                                                                                                                                                                                                                                                                                                                                                                                                                                                                                                                                                                                                                                                                                                                                                                                                                                                                                            |  |  |  |
|           |            | DRIVE AISLE:                                                                                                                                                              | 25 FT                                                                                                                                                                                                                                                                                                                                                                                                                                                                                                                                                                                                                                                                                                                                                                                                                                                                                                                                                                                                                                                                                                                                                                                                                                                                                                                                                                                                                                                                                                                                                                                                                                                                                                                                                                                                                                                                                                                                                                                                                                                                                                                                                                                                                                                                                                                                                                                                                                                                                                          |  |  |  |
|           | ~ .        | $() V = R = \Delta N G$                                                                                                                                                   | 2 FT                                                                                                                                                                                                                                                                                                                                                                                                                                                                                                                                                                                                                                                                                                                                                                                                                                                                                                                                                                                                                                                                                                                                                                                                                                                                                                                                                                                                                                                                                                                                                                                                                                                                                                                                                                                                                                                                                                                                                                                                                                                                                                                                                                                                                                                                                                                                                                                                                                                                                                           |  |  |  |
|           |            | TDEE WELL.                                                                                                                                                                | 5 FT                                                                                                                                                                                                                                                                                                                                                                                                                                                                                                                                                                                                                                                                                                                                                                                                                                                                                                                                                                                                                                                                                                                                                                                                                                                                                                                                                                                                                                                                                                                                                                                                                                                                                                                                                                                                                                                                                                                                                                                                                                                                                                                                                                                                                                                                                                                                                                                                                                                                                                           |  |  |  |
|           | 32 STALLS  |                                                                                                                                                                           |                                                                                                                                                                                                                                                                                                                                                                                                                                                                                                                                                                                                                                                                                                                                                                                                                                                                                                                                                                                                                                                                                                                                                                                                                                                                                                                                                                                                                                                                                                                                                                                                                                                                                                                                                                                                                                                                                                                                                                                                                                                                                                                                                                                                                                                                                                                                                                                                                                                                                                                |  |  |  |
|           | 27         |                                                                                                                                                                           |                                                                                                                                                                                                                                                                                                                                                                                                                                                                                                                                                                                                                                                                                                                                                                                                                                                                                                                                                                                                                                                                                                                                                                                                                                                                                                                                                                                                                                                                                                                                                                                                                                                                                                                                                                                                                                                                                                                                                                                                                                                                                                                                                                                                                                                                                                                                                                                                                                                                                                                |  |  |  |
|           | 2          |                                                                                                                                                                           | 0.5/1000                                                                                                                                                                                                                                                                                                                                                                                                                                                                                                                                                                                                                                                                                                                                                                                                                                                                                                                                                                                                                                                                                                                                                                                                                                                                                                                                                                                                                                                                                                                                                                                                                                                                                                                                                                                                                                                                                                                                                                                                                                                                                                                                                                                                                                                                                                                                                                                                                                                                                                       |  |  |  |
|           |            |                                                                                                                                                                           | 1.6/1000                                                                                                                                                                                                                                                                                                                                                                                                                                                                                                                                                                                                                                                                                                                                                                                                                                                                                                                                                                                                                                                                                                                                                                                                                                                                                                                                                                                                                                                                                                                                                                                                                                                                                                                                                                                                                                                                                                                                                                                                                                                                                                                                                                                                                                                                                                                                                                                                                                                                                                       |  |  |  |
|           |            | OFFICE:                                                                                                                                                                   | 3/1000 SF                                                                                                                                                                                                                                                                                                                                                                                                                                                                                                                                                                                                                                                                                                                                                                                                                                                                                                                                                                                                                                                                                                                                                                                                                                                                                                                                                                                                                                                                                                                                                                                                                                                                                                                                                                                                                                                                                                                                                                                                                                                                                                                                                                                                                                                                                                                                                                                                                                                                                                      |  |  |  |
|           | @ 5%       | 469,364 SF<br>@ 10% 44,718 SF<br>9.75 AC<br>424,646 SF<br>155,076 SF<br>25% 7,754 SF<br>33%<br>37%<br>1/2000 SF 74 STALLS<br>98 STALLS<br>@0.63/1000 SF<br>4 STALLS<br>27 | ZONING:<br>10.78 AC<br>10.78 AC<br>10.78 AC<br>469,364 SF<br>9.75 AC<br>155,076 SF<br>05%<br>155,076 SF<br>155,076 SF<br>05%<br>147,322 SF<br>147,322 SF<br>147,322 SF<br>LANDSCAPE SETBACK<br>FRONT:<br>33%<br>37%<br>LANDSCAPE SETBACK<br>FRONT:<br>33%<br>37%<br>LANDSCAPE REQ.:<br>1/2000 SF<br>74 STALLS<br>0FF-STREET PARKING<br>3/1000 SF<br>23 STALLS<br>0FF-STREET PARKING<br>3/1000 SF<br>23 STALLS<br>0FF-STREET PARKING<br>00.63/1000 SF<br>12 STALLS<br>00.63/1000 SF<br>0 VERHANG:<br>12 STALLS<br>0 VERHANG:<br>12 STALLS<br>12 STALLS<br>0 VERHANG:<br>12 STALLS<br>12 STALLS<br>13 STALLS<br>12 STALLS<br>13 STALLS<br>13 STALLS<br>13 STALLS<br>14 STALLS<br>15 S |  |  |  |