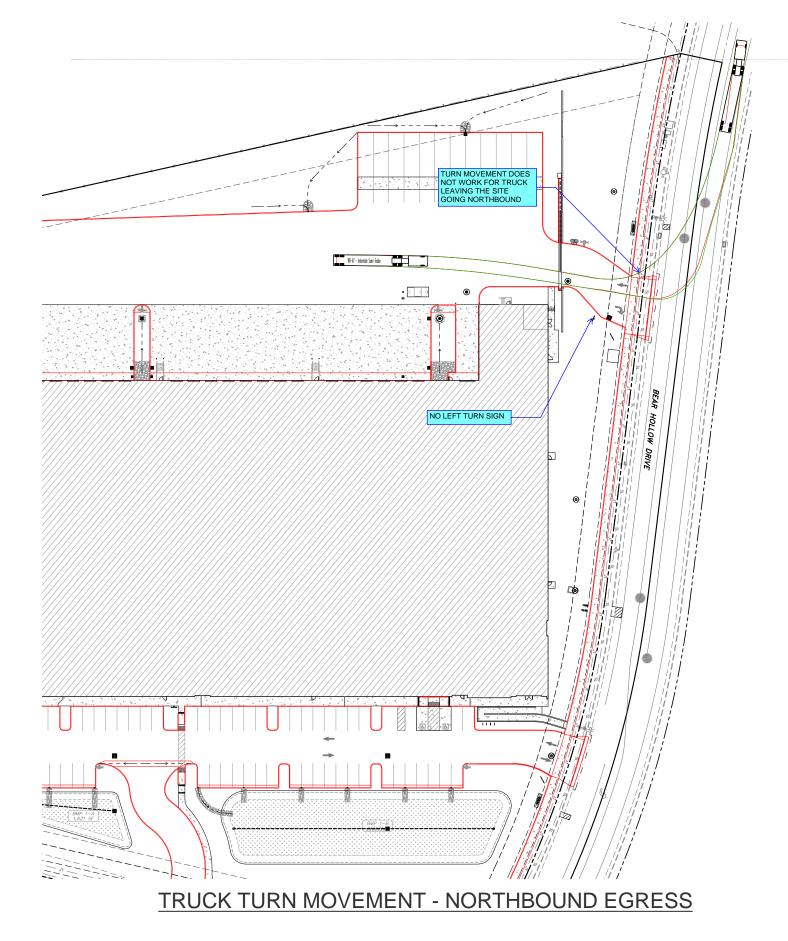

# TRUCK TURN MOVEMENT - SOUTHBOUND EGRESS

LUCK TURNING DIAGRAMS - BEAR HOLLOW TRUCK COURT ENTRANCE

LOGISTIC CENTER AT RANCHO CORDOVA RANCHO CORDOVA, CA- SNR21-0064-00

DP

WARE MALCOMB