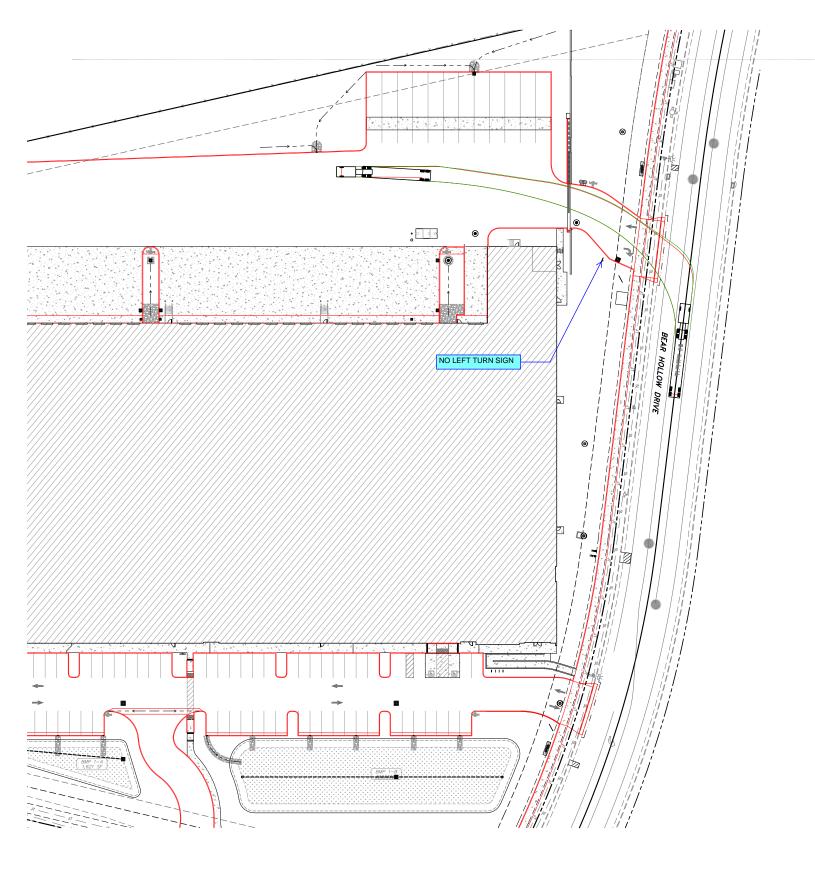

## TRUCK TURN MOVEMENT - NORTHBOUND INGRESS

This conceptual design is based upon a preliminary review of entitlement requirements and on unverified and possibly incomplete site and/or building information, and is intended merely to assist in exploring how the project might be developed. Signage shown is for illustrative purposes only and does not necessarily reflect municipal code compliance. All colors shown are for representative purposes only. Refer to material samples for actual color verification.