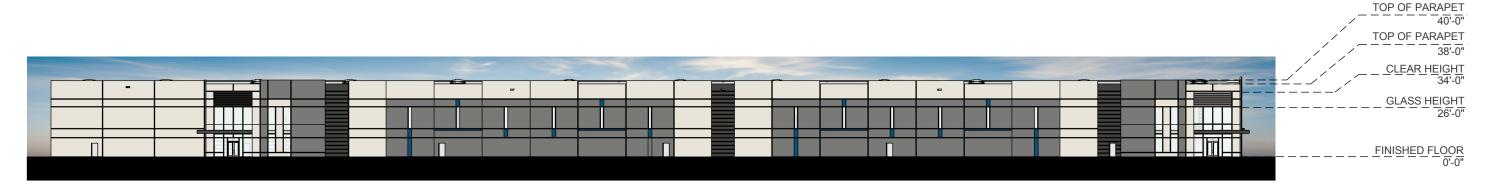

WARE MALCOMB 10.03.2022

SOUTH EXTERIOR ELEVATION - SCALE: 1" = 50' 0"

EAST EXTERIOR ELEVATION - SCALE: 1" = 50' 0"

WEST EXTERIOR ELEVATION - SCALE: 1" = 50' 0"

This conceptual design is based upon a preliminary review of entitlement requirements and on unverified and possibly incomplete site and/or building information, and is intended merely to assist in exploring how the project might be developed. Signage shown is for illustrative purposes only and does not necessarily reflect municipal code compliance. All colors shown are for representative purposes only. Refer to material samples for actual color verification.

EXTERIOR ELEVATIONS

NORTH EXTERIOR ELEVATION - SCALE: 1" = 50' 0"

SCREEN WALL ELEVATION - SCALE: 1" = 50' 0"

This conceptual design is based upon a preliminary review of entitlement requirements and on unverified and possibly incomplete site and/or building information, and is intended merely to assist in exploring how the project might be developed. Signage shown is for illustrative purposes only and does not necessarily reflect municipal code compliance. All colors shown are for representative purposes only. Refer to material samples for actual color verification.

EXTERIOR ELEVATIONS