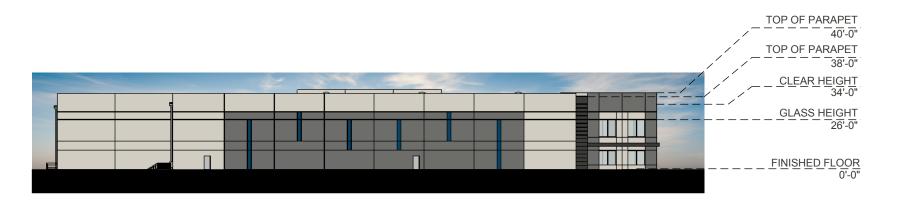

WARE MALCOMB 10.03.2022

SOUTH EXTERIOR ELEVATION - SCALE: 1" = 50' 0"

EAST EXTERIOR ELEVATION - SCALE: 1" = 50' 0"

WEST EXTERIOR ELEVATION - SCALE: 1" = 50' 0"

This conceptual design is based upon a preliminary review of entitlement requirements and on unverified and possibly incomplete site and/or building information, and is intended merely to assist in exploring how the project might be developed. Signage shown is for illustrative purposes only and does not necessarily reflect municipal code compliance. All colors shown are for representative purposes only. Refer to material samples for actual color verification.

EXTERIOR ELEVATIONS

NORTH EXTERIOR ELEVATION - SCALE: 1" = 50' 0"

SCREEN WALL ELEVATION - SCALE: 1" = 50' 0"

This conceptual design is based upon a preliminary review of entitlement requirements and on unverified and possibly incomplete site and/or building information, and is intended merely to assist in exploring how the project might be developed. Signage shown is for illustrative purposes only and does not necessarily reflect municipal code compliance. All colors shown are for representative purposes only. Refer to material samples for actual color verification.

EXTERIOR ELEVATIONS