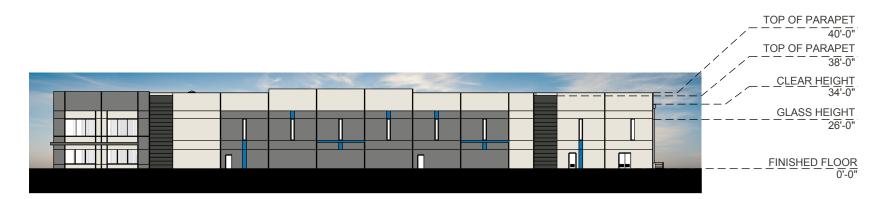

WARE MALCOMB 10.03.2022

SOUTH EXTERIOR ELEVATION - SCALE: 1" = 50' 0"

EAST EXTERIOR ELEVATION - SCALE: 1" = 50' 0"

WEST EXTERIOR ELEVATION - SCALE: 1" = 50' 0"

This conceptual design is based upon a preliminary review of entitlement requirements and on unverified and possibly incomplete site and/or building information, and is intended merely to assist in exploring how the project might be developed. Signage shown is for illustrative purposes only and does not necessarily reflect municipal code compliance. All colors shown are for representative purposes only. Refer to material samples for actual color verification.

EXTERIOR ELEVATIONS

NORTH EXTERIOR ELEVATION - SCALE: 1" = 50' 0"

SCREEN WALL ELEVATION - SCALE: 1" = 50' 0"

This conceptual design is based upon a preliminary review of entitlement requirements and on unverified and possibly incomplete site and/or building information, and is intended merely to assist in exploring how the project might be developed. Signage shown is for illustrative purposes only and does not necessarily reflect municipal code compliance. All colors shown are for representative purposes only. Refer to material samples for actual color verification.

EXTERIOR ELEVATIONS