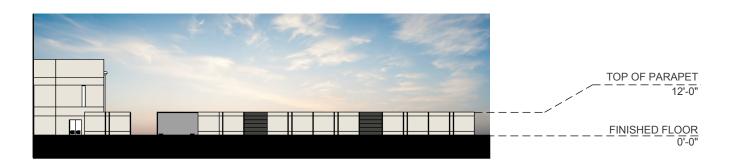

WARE MALCOMB 10.03.2022

SOUTH EXTERIOR ELEVATION - SCALE: 1" = 50' 0"

EAST EXTERIOR ELEVATION - SCALE: 1" = 50' 0"

WEST EXTERIOR ELEVATION - SCALE: 1" = 50' 0"

This conceptual design is based upon a preliminary review of entitlement requirements and on unverified and possibly incomplete site and/or building information, and is intended merely to assist in exploring how the project might be developed. Signage shown is for illustrative purposes only and does not necessarily reflect municipal code compliance. All colors shown are for representative purposes only. Refer to material samples for actual color verification.

EXTERIOR ELEVATIONS

NORTH EXTERIOR ELEVATION - SCALE: 1" = 50' 0"

SCREEN WALL ELEVATION - SCALE: 1" = 50' 0"

This conceptual design is based upon a preliminary review of entitlement requirements and on unverified and possibly incomplete site and/or building information, and is intended merely to assist in exploring how the project might be developed. Signage shown is for illustrative purposes only and does not necessarily reflect municipal code compliance. All colors shown are for representative purposes only. Refer to material samples for actual color verification.

EXTERIOR ELEVATIONS