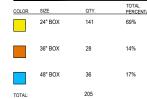

### TREE LEGEND - SUNSET ZONE 14

| SYMBOLS                      | BOTANIC NAME                   | COMMON NAME              | SIZE               | SPACING  | QTY.    | WUCOLS   | MATURE SIZE   | REMARKS                        |
|------------------------------|--------------------------------|--------------------------|--------------------|----------|---------|----------|---------------|--------------------------------|
|                              | CALOCEDRUS DECURRENS           | CALIFORNIA INCENSE CEDAR | 36" BOX<br>48" BOX | PER PLAN | 14<br>9 | MODERATE | 15' W X 50' H | EVERGREEN,<br>STANDARD         |
|                              | LAGERSTROEMIA INDICA 'NATCHEZ' | NATCHEZ CRAPE MYRTLE     | 48" BOX            | PER PLAN | 5       | LOW      | 20' W X 25' H | DECIDUOUS,<br>MULTI-TRUNK      |
| $\overline{\mathbf{v}}$      | LAURUS NOBILIS                 | SWEET BAY                | 24" BOX            | PER PLAN | 41      | LOW      | 20' W X 12' H | EVERGREEN,<br>LOW<br>BRANCHING |
| $\odot$                      | OLEA EUROPAEA 'SWAN HILL'      | SWAN HILL OLIVE          | 48" BOX            | PER PLAN | 4       | VERY LOW | 25' W X 40' H | EVERGREEN,<br>STANDARD         |
| $( \cdot )$                  | CEDRUS DEODARA                 | DEODAR CEDAR             | 36" BOX            | PER PLAN | 14      | LOW      | 35' W X 50' H | EVERGREEN,<br>STANDARD         |
|                              | QUERCUS VIRGINIANA             | SOUTHERN LIVE OAK        | 48" BOX            | PER PLAN | 18      | LOW      | 60' W X 70' H | EVERGREEN,<br>STANDARD         |
| (+)                          | ULMUS PARVIFOLIA 'TRUE GREEN'  | TRUE GREEN CHINESE ELM   | 24" BOX            | PER PLAN | 10      | MODERATE | 40' W X 50' H | DECIDUOUS,<br>STANDARD         |
| $\langle \mathbf{A} \rangle$ | PLATANUS ACERIFOLIA            | LONDON PLANE             | 24" BOX            | PER PLAN | 23      | MODERATE | 50' W X 80' H | DECIDUOUS,<br>STANDARD         |
| $( \cdot )$                  | ARBUTUS 'MARINA'               | MARINA STRAWBERRY TREE   | 24" BOX            | PER PLAN | 22      | LOW      | 35' W X 40' H | EVERGREEN,<br>LOW<br>BRANCHING |
| (+)                          | PISTACIA CHINENSIS             | CHINESE PISTACHE         | 24" BOX            | PER PLAN | 15      | LOW      | 30' W X 35' H | DECIDUOUS,<br>STANDARD         |
|                              | HETEROMELES ARBUTIFOLIA        | TOYON                    | 24" BOX            | PER PLAN | 30      | VERY LOW | 15' W X 20' H | EVERGREEN,<br>STANDARD         |

LANDSCAPE AREA: 148,193 S.F.

PROJECT TYPE: PRIVATE

WATER SOURCE: POTABLE

PERCENTAGE OF EVERGREEN TREES: 74%

### NOTES:

- 1. OVER 30% OF PROPOSED TREES ARE REQUIRED TO BE EVERGREEN

- 4. APPLY PRE-EMERGENT IN ALL NON-SEEDED LANDSCAPE AREAS.
- 5. INSTALL A WEED CONTROL LAYER IN ALL BARK AND/OR ROCK AREAS (AS APPLICABLE).

### TREE BOX SIZE DIAGRAM LEGEND

This conceptual design is based upon a preliminary review of entitlement requirements and on unverified and possibly incomplete site and/or building information, and is intended merely to assist in exploring how the project might be developed. Signage shown is for illustrative purposes only and does not necessarily reflect municipal code compliance. All colors shown are for representative purposes only. Refer to material samples for actual color verification.