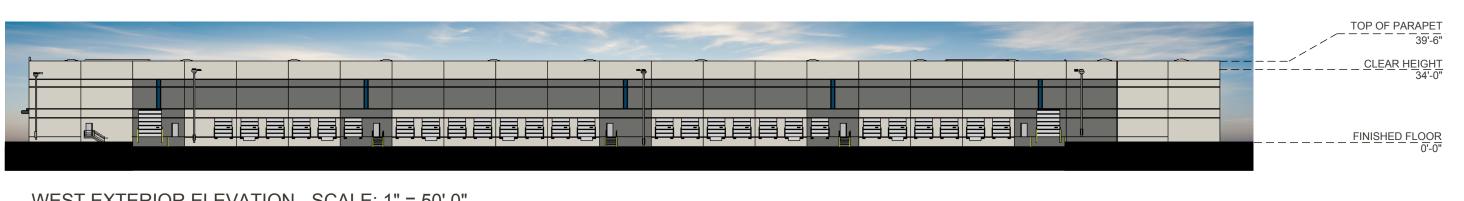

WARE MALCOMB 10.03.2022

SOUTH EXTERIOR ELEVATION - SCALE: 1" = 50' 0"

EAST EXTERIOR ELEVATION - SCALE: 1" = 50' 0"

WEST EXTERIOR ELEVATION - SCALE: 1" = 50' 0"

This conceptual design is based upon a preliminary review of entitlement requirements and on unverified and possibly incomplete site and/or building information, and is intended merely to assist in exploring how the project might be developed. Signage shown is for illustrative purposes only and does not necessarily reflect municipal code compliance. All colors shown are for representative purposes only. Refer to material samples for actual color verification.

EXTERIOR ELEVATIONS

NORTH EXTERIOR ELEVATION - SCALE: 1" = 50' 0"

SCREEN WALL ELEVATION - SCALE: 1" = 50' 0"

This conceptual design is based upon a preliminary review of entitlement requirements and on unverified and possibly incomplete site and/or building information, and is intended merely to assist in exploring how the project might be developed. Signage shown is for illustrative purposes only and does not necessarily reflect municipal code compliance. All colors shown are for representative purposes only. Refer to material samples for actual color verification.

EXTERIOR ELEVATIONS